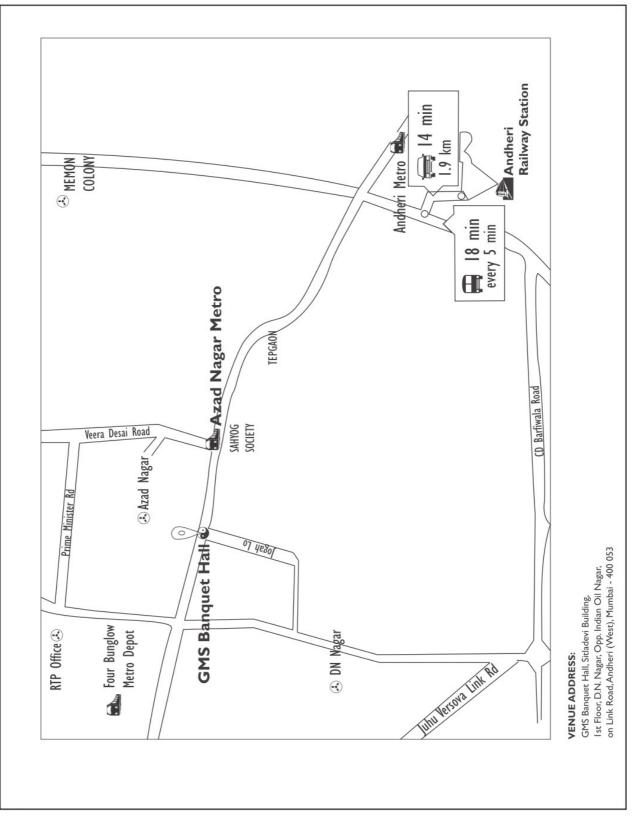

# NOTICE FOR NCLT CONVENED MEETING OF THE EQUITY SHAREHOLDERS

| Day   | : | Saturday                                                                                                                                         |  |
|-------|---|--------------------------------------------------------------------------------------------------------------------------------------------------|--|
| Date  | : | ovember 23, 2019                                                                                                                                 |  |
| Time  | : | 11:00 A.M.                                                                                                                                       |  |
| Venue | : | "GMS Banquet Hall" Sitladevi Building, 1 <sup>st</sup> Floor, D. N. Nagar, Opp.<br>Indian Oil Nagar, Link Road, Andheri (West), Mumbai – 400 053 |  |

In pursuance of the Order and as directed therein further notice is hereby given that a meeting of the Equity Shareholders of the Transferee Company will be held at "GMS Banquet Hall" Sitladevi

Building, 1<sup>st</sup> Floor, D. N. Nagar, Opp. Indian Oil Nagar, Link Road, Andheri (West), Mumbai – 400 053 on Saturday, the 23<sup>rd</sup> Day of November 2019 at 11:00 A.M.