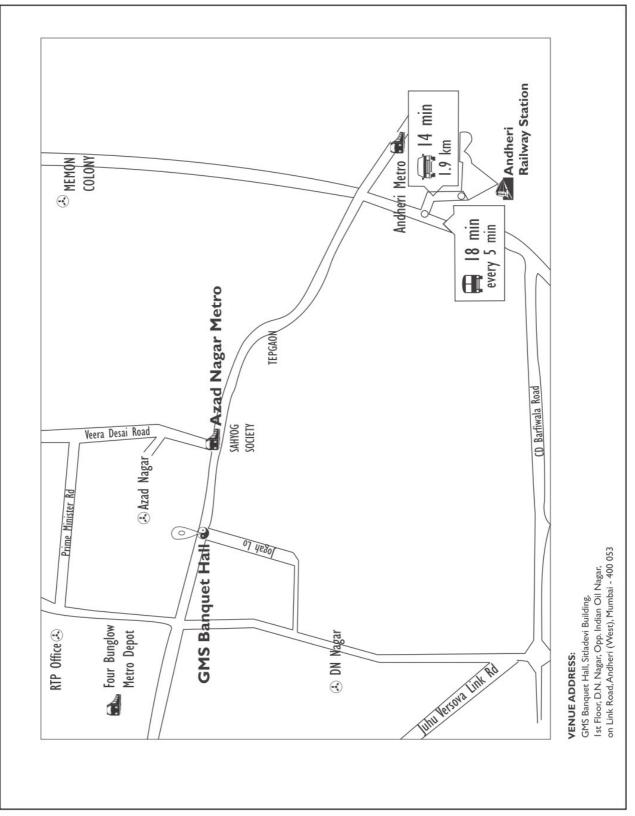

## NOTICE FOR NCLT CONVENED MEETING OF THE SECURED CREDITORS

| Day   | : | Saturday                                                                                                                                         |
|-------|---|--------------------------------------------------------------------------------------------------------------------------------------------------|
| Date  | : | 23 <sup>rd</sup> November, 2019                                                                                                                  |
| Time  | : | 12.30 p.m.                                                                                                                                       |
| Venue | : | "GMS Banquet Hall" Sitladevi Building, 1 <sup>st</sup> Floor, D. N. Nagar, Opp.<br>Indian Oil Nagar, Link Road, Andheri (West), Mumbai – 400 053 |

In pursuance of the Order and as directed therein further notice is hereby given that a meeting of the Secured Creditors of the Transferee Company will be held at "GMS Banquet Hall" Sitladevi Building, 1<sup>st</sup> Floor, D. N. Nagar, Opp. Indian Oil Nagar, Link Road, Andheri (West), Mumbai – 400 053 on Saturday, the 23<sup>rd</sup> Day of November 2019 at 12.30 P.M.