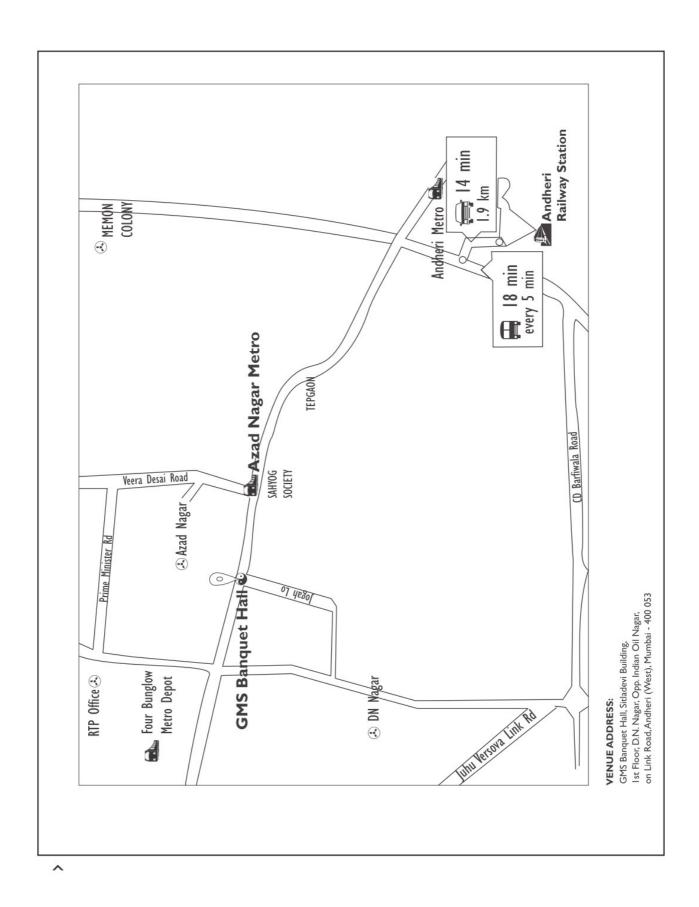

# NOTICE FOR NCLT CONVENED MEETING OF THE UNSECURED CREDITORS

| Day   | : | Saturday                                                                                                                          |
|-------|---|-----------------------------------------------------------------------------------------------------------------------------------|
| Date  | : | 23 <sup>rd</sup> November, 2019                                                                                                   |
| Time  | : | 2:30 p.m.                                                                                                                         |
| Venue | : | "GMS Banquet Hall" Sitladevi Building, 1st Floor, D. N. Nagar, Opp. Indian Oil Nagar, Link Road, Andheri (West), Mumbai – 400 053 |

In pursuance of the Order and as directed therein further notice is hereby given that a meeting of the Unsecured Creditors of the Transferor Company will be held at "GMS Banquet Hall" Sitladevi Building, 1st Floor, D. N. Nagar, Opp. Indian Oil Nagar, Link Road, Andheri (West), Mumbai – 400 053 on Saturday, the 23rd Day of November 2019 at 2.30 P.M.